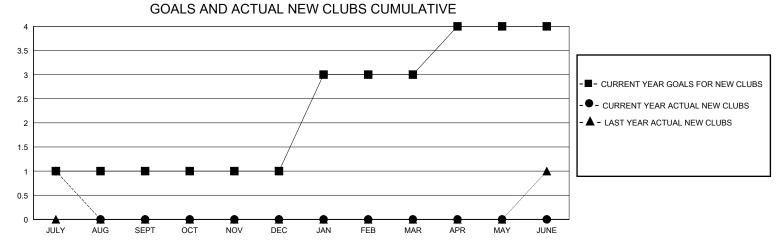

## District 413

Results as of: 7/31/2024

| GMT:          |               | LOC         | CATION ZAMBIA |                       |                        |                         | GMT CA                                             |
|---------------|---------------|-------------|---------------|-----------------------|------------------------|-------------------------|----------------------------------------------------|
|               | Club          | s           |               | Members               |                        |                         |                                                    |
|               | RESULTS FOR   | R 2024-2025 |               | RESULTS FOR 2024-2025 |                        |                         |                                                    |
| QUARTER       | NEW CLUB GOAL | NEW CLUBS   | DROPPED CLUBS | QUARTER MEMI          | BER GROWTH NET<br>GOAL | MEMBER GROWTH<br>ACTUAL | DROPPED<br>MEMBERS ACTUAL<br>(including transfers) |
| JULY/AUG/SEPT | 1             | 1           | 0             | JULY/AUG/SEPT         | 30                     | 29                      | 8                                                  |
| OCT/NOV/DEC   | 0             | 0           | 0             | OCT/NOV/DEC           | 20                     | 0                       | 0                                                  |
| JAN/FEB/MAR   | 2             | 0           | 0             | JAN/FEB/MAR           | 50                     | 0                       | 0                                                  |
| APR/MAY/JUNE  | 1             | 0           | 0             | APR/MAY/JUNE          | 20                     | 0                       | 0                                                  |