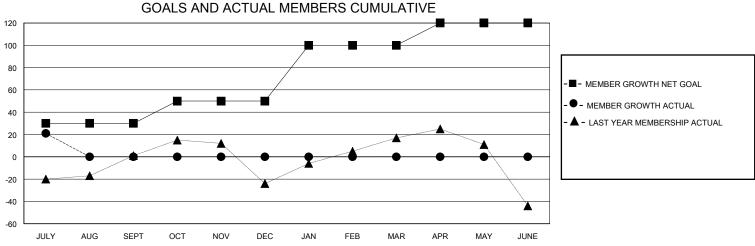

## District 413

Results as of: 7/31/2024

| GMT:          |               | LOC         | CATION ZAMBIA |                       |                        |                         | GMT CA                                             |
|---------------|---------------|-------------|---------------|-----------------------|------------------------|-------------------------|----------------------------------------------------|
|               | Club          | s           |               | Members               |                        |                         |                                                    |
|               | RESULTS FOR   | R 2024-2025 |               | RESULTS FOR 2024-2025 |                        |                         |                                                    |
| QUARTER       | NEW CLUB GOAL | NEW CLUBS   | DROPPED CLUBS | QUARTER MEMI          | BER GROWTH NET<br>GOAL | MEMBER GROWTH<br>ACTUAL | DROPPED<br>MEMBERS ACTUAL<br>(including transfers) |
| JULY/AUG/SEPT | 1             | 1           | 0             | JULY/AUG/SEPT         | 30                     | 29                      | 8                                                  |
| OCT/NOV/DEC   | 0             | 0           | 0             | OCT/NOV/DEC           | 20                     | 0                       | 0                                                  |
| JAN/FEB/MAR   | 2             | 0           | 0             | JAN/FEB/MAR           | 50                     | 0                       | 0                                                  |
| APR/MAY/JUNE  | 1             | 0           | 0             | APR/MAY/JUNE          | 20                     | 0                       | 0                                                  |